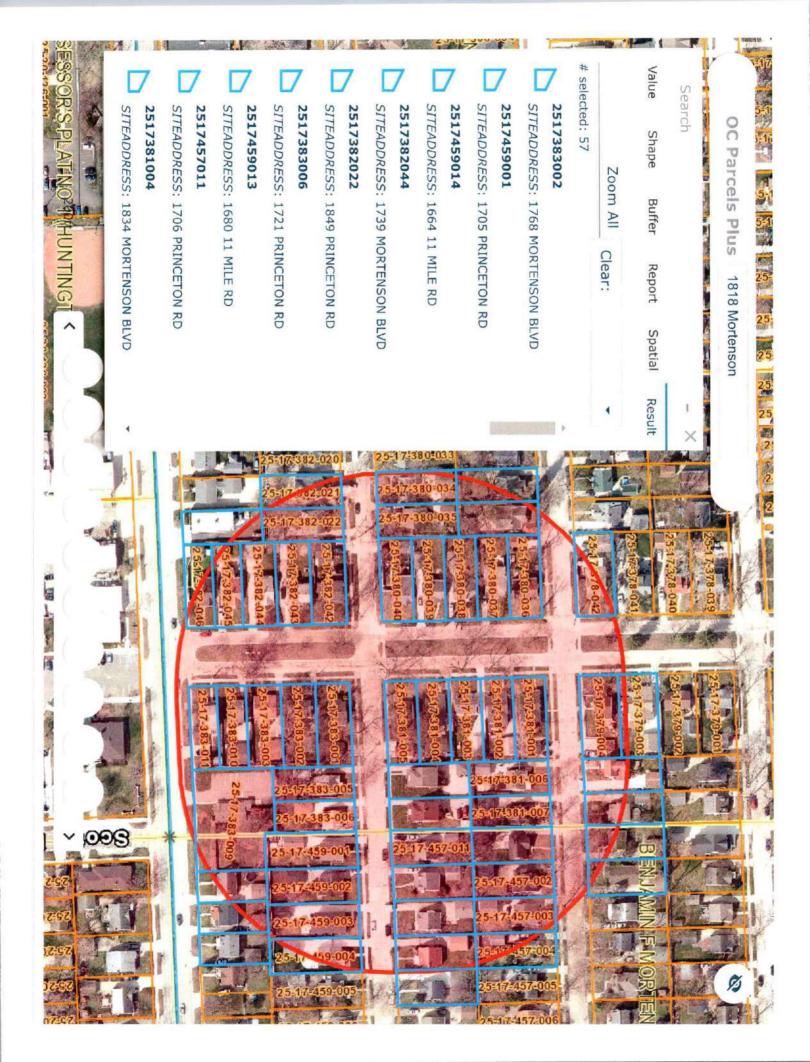

#### **APPLICATION PSU-03-24**

Marco Del Pizzo and Christina M. Del Pizzo, 1818 Mortenson, Parcel 25-17-381-005 are requesting Special Land Use approval to operate a home day care for 7-12 children in the R1-D Single Family Residential District.

#### **NEW BUSINESS**

 <u>PUBLIC HEARING PSU-03-24:1818 Mortenson Blvd.</u>: The applicant, Christina DelPizzo, is requesting special land use approval for a child care center for 7-12 children at 1818 Mortenson Blvd. in the Single-Family Residential R-1D District, on the east side of Mortenson Blvd., north of Princeton Rd.